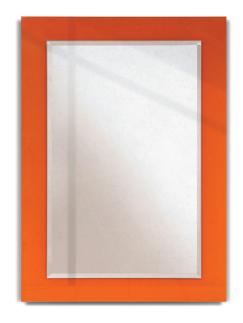

## **STUDIO SERIES™**CUSTOM FOG-FREE VANITY MIRRORS

Add a clear touch of daily luxury to your next bathroom project with Studio Series!

- Solid colored lo-iron glass border.
- Bevel-edge mirror.
- ClearMirror fog-free technology.
- Easy installation with low-profile Z-bracket hanger.
- Specify, size, shape and color
- UL listed. Elements pass extensive UL testing for safety and reliability.
- Made in the USA and covered by a 5-year warranty.

Not for use in showers or steam rooms. Use Shower ClearMirror for those applications.

Standard Size | Electrical | 120V / 65W

**STUDIO SERIES SIGNATURE COLORS** 

LUSH GREEN GULF BLUE

CANARY YELLOW

SUN-KISS ORANGE