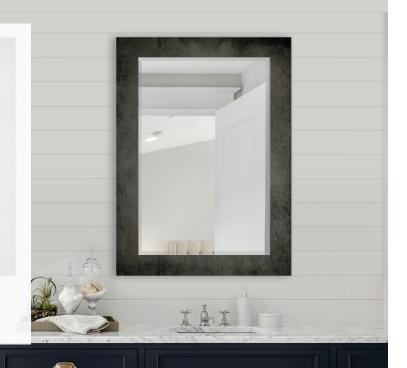

## **STUDIO SERIES™**CUSTOM FOG-FREE VANITY MIRRORS

Add a clear touch of daily luxury to your next bathroom project with Studio Series!

- Solid colored lo-iron glass border.
- Bevel-edge mirror.
- ClearMirror fog-free technology.
- Easy installation with low-profile Z-bracket hanger.
- Specify, size, shape and color
- UL listed. Elements pass extensive UL testing for safety and reliability.
- Made in the USA and covered by a 5-year warranty.

CIGAR

SMOKE